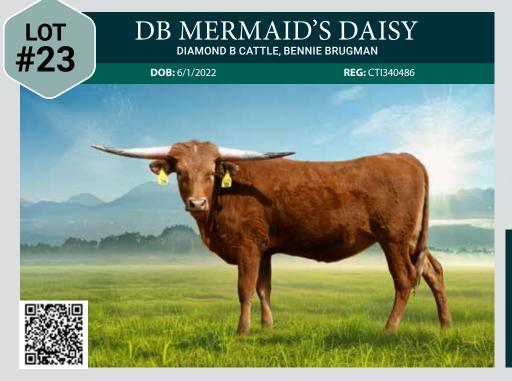

### **DIAMOND B CATTLE**

Bennie Brugman Amarillo, TX diamondbcattle@hotmail.com Lot #1, 13, 23, 34, 45, 56

BREEDING: Exposed to DB Magnificent from 1/30/2024 to 5/15/2024.

COMMENTS: OCV'd. DB Black Diamond is a correct, beautiful black and white heifer still pushing out black horn. Genetically, and in person, she is a masterpiece. Her sire is over 100"TTT and her dam was over 70"TTT before she was a 3-year-old. We have her exposed to our junior herd sire, DB Magnificent, who has a mid-90"TTT twisty-horned dam.