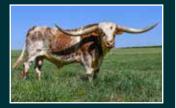

**BR JUNGLE JIM** 

TTT JAMMIN' JENNY PATERNAL GRANDDAM

FIFTY-FIFTY BCB MATERNAL GREAT GRANDSIRE

| LOT <b>#2</b> | A&S MISS MARS<br>A&S LAND AND CATTLE, SCOTT & AMELIA PICKER |                      |
|---------------|-------------------------------------------------------------|----------------------|
| <b>π∠</b>     | <b>DOB:</b> 6/11/2017                                       | <b>REG:</b> Cl305125 |
|               |                                                             |                      |
|               |                                                             |                      |

BREEDING: Heifer calf at side born 5/5/24, sired by CR Down Range. Exposed back to A&S Speckled Cowboy 5/10/24 to sale date

**COMMENTS:** They just don't get much prettier than this beauty. The red roan coat with those lateral twisty horns, she's a perfect, feminine longhorn. Plus, you can't go wrong with her great udder and she raises beautiful, healthy calves like clockwork. She is exposed to CR Down Range, our Concealed Weapon son, and she should calve by the sale date. Check her out at www.AandSLandandCattle.com for updates.