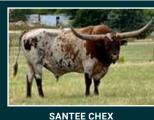

CANDELA         | GATILLERO                       |

**BREEDING:** Exposed to DC Rowdy's Reign from 5/15/2023 to 8/6/2023 and NDN Scare Crow 8/9 from 12/1/2023 to 3/22/2024.

**COMMENTS:** Here is a very well-made female from the heart of Mike Casey's program. She's an easy keeper with an easy-going personality. Her sire, Santee Chex carries the same DNA that built Cowboy Tuff Chex. The bottom side of her pedigree is tied to the famed Doherty 698 cow who produced Phenomenon. She measured 60"TTT in her 2nd year and her horns are starting to roll. She's been exposed to the over 90" TTT bull, DC Rowdy's Reign, for a Spring 2024 calf and the over 90"TTT bull, NDN Scare Crow 8/9, for a Fall 2024 calf. Pacific Sugah and her calf will be a great addition to anyone's program with these genetics.



SIRE



**BL AWESOME BLOSSUM** PATERNAL GRANDDAM



JP RIO GRANDE MATERNAL GREAT GRANDSIRE



### RJF TUFF PENNY DOB: 12/10/2018 COWBOY TUFF CHEX X M ARROW COPPER PENNY

80" TTT 5 YEAR OLD WORKING ON HER THIRD TWIST DAM IS A FULL SISTER TO M ARROW CHA CHING FULL SISTER HAS A SON THAT WAS 90" TTT BEFORE 3RD BIRTHDAY

'Sculpting Longhorn Excellence'

TIM & NIKOLE CLARK (541) 430-6070 info@6crlonghorns.com | 2222 Northbank Road | Roseburg, OR 97470 W W W . 6 C R L O N G H O R N S . c o m



| TUFF AND     | COWBOY TUFF CHEX          | COWBOY CHEX<br>BL RIO CATCHIT          |
|--------------|---------------------------|----------------------------------------|
| GRANDE 2/15  | HELM HGC<br>DOUBLE GRANDE | HUNTS GRAND COMMAND<br>D/O MISS GRANDE |
| LL JULIE 418 | KCC DRAGONSLAYER          | DR