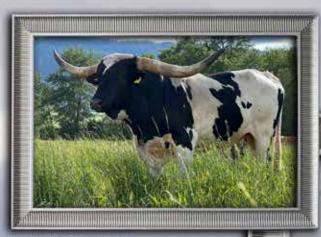

**BREEDING:** Exposed to Tuff and Grande 2/15 from 5/27/2023 to 8/5/2023 and HL Range Finder from 8/14/2023 to 10/21/2023.

**COMMENTS:** OCV'd. Beautiful brindle, big-bodied Drag Iron daughter in her prime with twisty horns closing in on 80"TTT. She is a standout in any pasture. She has a good disposition and is a great producer; we are retaining a knockout Tuff and Grande 2/15 daughter as her replacement. Her 2024 calf is exciting, either sired by Tuff and Grande 2/15 or HL Range Finder, our brindle HL Heads Up son who has been producing very colorful calves. Dragella is checking all the boxes of a serious breeder! See more information on www.FeyLonghorns.com.

**COMMENTS:** Here is a beautiful Concealed Weapon granddaughter with a future herd sire at side by the 87"TTT Homozygous black, 2025# Horn Wine. WB Peaceful Illusion exposed to 2300# Reckon So for her next calf. We retained her 2023 Reckon So daughter. She has over 80" TTT with good twist. There are some big names in this package, including Concealed Weapon, Cowboy Tuff Chex, Reckon So, Saddlehorn, Over Kill, Fielder, Dragon Pearl, Field of Pearls and more.