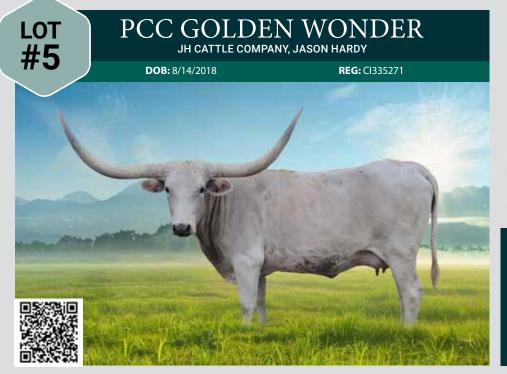

### JH CATTLE COMPANY

Jason Hardy Lehi, UT ultimateairhvac@gmail.com Lot #5, 15, 25

### SERVICE SIRE OF LOTS #5, 15 & 25 JHCC CAPTAIN MARVEL

DOB: 6/13/2020 • 84.25"TTT , CV CASANOVAS MAGNUM X RIVERFORKS PEARL JAM

JHCC PEARL DOB: 9/14/2022 JHCC INVIVTUS X JHCC SPECIAL PEARL PCC GOLDEN WONDER DOB: 8/14/2018 GOLD MINE 1 X M ARROW WORKING WOMAN

BREEDING: JHCC Captain Marvel from 8/4/2023 to 4/6/2024.

**COMMENTS:** OCV'd. PCC Golden Wonder is a beautiful grulla colored cow. She passes this unique color down to her calves. She's an easygoing cow, a great milker and mother who raises a big calf every year. She has a powerful and proven pedigree, with the top and bottom both producing great animals. We're retaining a super nice heifer as a replacement. She's exposed to JHCC Captain Marvel, whose dam is over 90"TTT and sire is 96"TTT. He is 85"TTT as a 3-year-old and quickly on his way to 90"TTT.