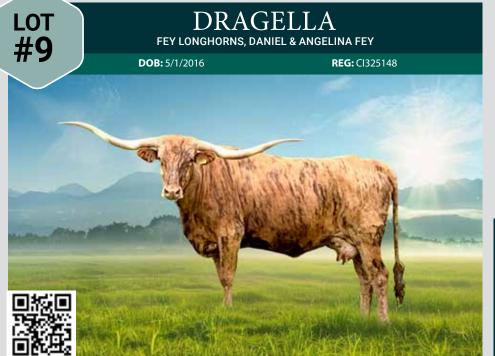

### **FEY LONGHORNS**

Daniel & Angelina Fey Yamhill, OR daniel@feylonghorns.com Lot #4, 9, 20, 29, 42, 52

**BREEDING:** Exposed to Tuff and Grande 2/15 from 5/27/2023 to 8/5/2023 and HL Range Finder from 8/14/2023 to 10/21/2023.

**COMMENTS:** OCV'd. Beautiful brindle, big-bodied Drag Iron daughter in her prime with twisty horns closing in on 80"TTT. She is a standout in any pasture. She has a good disposition and is a great producer; we are retaining a knockout Tuff and Grande 2/15 daughter as her replacement. Her 2024 calf is exciting, either sired by Tuff and Grande 2/15 or HL Range Finder, our brindle HL Heads Up son who has been producing very colorful calves. Dragella is checking all the boxes of a serious breeder! See more information on www.FeyLonghorns.com.

**COMMENTS:** Here is a beautiful Concealed Weapon granddaughter with a future herd sire at side by the 87"TTT Homozygous black, 2025# Horn Wine. WB Peaceful Illusion exposed to 2300# Reckon So for her next calf. We retained her 2023 Reckon So daughter. She has over 80" TTT with good twist. There are some big names in this package, including Concealed Weapon, Cowboy Tuff Chex, Reckon So, Saddlehorn, Over Kill, Fielder, Dragon Pearl, Field of Pearls and more.