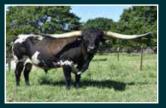

BREEDING: Heifer calf at side born 5/5/24, sired by CR Down Range. Exposed back to A&S Speckled Cowboy 5/10/24 to sale date

**COMMENTS:** They just don't get much prettier than this beauty. The red roan coat with those lateral twisty horns, she's a perfect, feminine longhorn. Plus, you can't go wrong with her great udder and she raises beautiful, healthy calves like clockwork. She is exposed to CR Down Range, our Concealed Weapon son, and she should calve by the sale date. Check her out at www.AandSLandandCattle.com for updates.