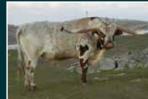

### LOT 3 CR DARK PEARL

DOB: 3/7/2017 ARCHER TEXA X CV CASANOVA'S SWEET PEARL 77.75" TTT IN THE FALL OF 2023 BULL CALF AT SIDE SIRED BY PCC MIDAS TOUCH

BREEDING: Bull calf at side born 3/5/2024, sired by PCC Midas Touch. Additional breeding status TBA.

**COMMENTS:** It's hard to find a better cow power pedigree than this one! CR Dark Pearl has been a favorite here with her beautiful twist horns and easy temperament. She has an outstanding calf at side by PCC Midas Touch (100"+ TTT)- a rare opportunity to get his genetics. Dark Pearl is fully DNA verified and Johne's negative. See more information at www.CRLonghorns.com.