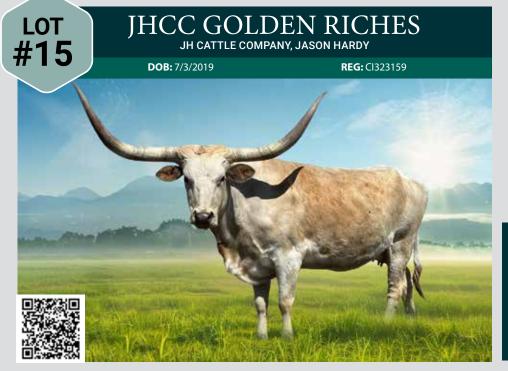

JHCC GOLDEN RICHES DOB: 7/3/2019 GOLD MINE 1 X RICH N RARE

JHCC ROWDYS HOT GIRL DOB: 3/27/2021 ROWDY HR X DH HOTTIE

ROWDY HR X DH HOTTIE 8250 N 8730 West · Lehi, UT 84043 · 801-367-8539 · jhcclonghorns@gmail.com LOT #54 Bascoss Carmel CB DOB: 5/4/2015 RIO TABASCO EOT 9E1 x CARMELA 22 Bred to Rascal HR

BREEDING: JHCC Captain Marvel from 8/4/2023 to 4/6/2024.

**COMMENTS:** OCV'd. PCC Golden Wonder is a beautiful grulla colored cow. She passes this unique color down to her calves. She's an easygoing cow, a great milker and mother who raises a big calf every year. She has a powerful and proven pedigree, with the top and bottom both producing great animals. We're retaining a super nice heifer as a replacement. She's exposed to JHCC Captain Marvel, whose dam is over 90"TTT and sire is 96"TTT. He is 85"TTT as a 3-year-old and quickly on his way to 90"TTT.