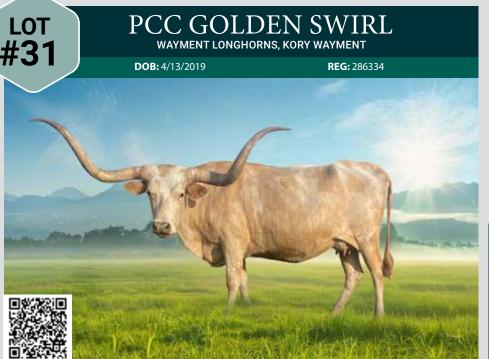

LOT #31 PCC Golden Swirl

EXPOSED TO PCC SHOW BOAT WBAR ITSMISTERCHEX2U X PCC NO SHOW

| WTL FIT 4 GOLD      | GOLD MINE 1         | COWBOY CATCHIT CHEX<br>2A DAISY DUKE  |
|---------------------|---------------------|---------------------------------------|
|                     | HISSY FIT           | TEMPER TANTRUM<br>BLISSFUL STYLE      |
| STAR OF THE<br>SHOW | ЈАСК РОТ            | WS JAMAKIZM<br>DANCER                 |
|                     | SHINING STAR 387/11 | DUPREE CHEX 792<br>GALA SHOW OF STARS |

**BREEDING:** Exposed to Pick Time from 5/1/24 to 6/20/24 and sells with1 straw of Colluder conventional semen.

**COMMENTS:** This flashy heifer comes from our 80"TTT Reserve Grand Champion, Star Of The Show. Her horns are laid back and will roll over hard soon! She is confirmed bred to one of the industry's best.

**GOLD MINE 1** 

PATERNAL GRANDSIRE

STAR OF THE SHOW

DAM

JACK POT MATERNAL GRANDSIRE

| FIFTY-FIFTY BCB       | BANDERA CHEX               | PEACEMAKER 44<br>POCO LADY BL    |
|-----------------------|----------------------------|----------------------------------|
|                       | RINGALING BCB              | WORKING MAN CHEX<br>RINGA DINGER |
| FANNIE'S<br>SUNNY 271 | FEISTY LEE JR.             | FEISTY LEE<br>FEISTY LEIGH       |
|                       | PHENOMENAL<br>LIVELY DEIGO | PHENOMENAL RED<br>DEIGO'S SUNNY  |