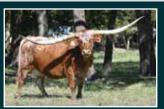

### BRB TWO SOCKS HORIZON VIEW LONGHORNS, NOAH CRAVEN

**REG:** CTI329453

| JH RURAL      | JH RURALLY SCREWED | JP RIO GRANDE<br>LADY MONIKA BL      |
|---------------|--------------------|--------------------------------------|
| SAFARI SON    | NIGHT SAFARI BL833 | BL NIGHT CHEX<br>SAFARI B 1677       |
| CARMEN 123 CB | CIMMARON EOT 24/8  | DONOVAN EOT 468<br>EOT OUTBACK SARAH |
| CRIMEN 125 CD | CARMELA 22         | JW DIXIE<br>SASSY EMPEROR            |

### BREEDING: Not Exposed.

COMMENTS: BRB Two Socks is an excellent young black and white cow with great conformation and horn growth. Bid with confidence on this exciting product of the RC Larson embryo implant program. Her sire is the great JH Rural Safari Son and her dam is the outstanding Carmen 123 CB. She also boasts such legends as JH Rurally Screwed, JP Rio Grande and Lady Monika BL in her pedigree. She has been left open to be ready for the bull of your choice.