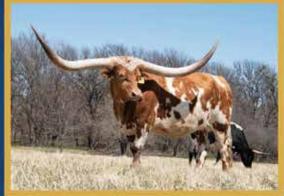

EEDING: Not Exposed.

**COMMENTS:** Time to sit up and pay attention. This young lady was 41.75" TTT at 16 months old and is on track to be 60"+TTT at 24 months old. She combines CV Cowboy Casanova and Cowboy Tuff Chex in the same pedigree. You will also find the 102"+ TTT Eternal Diamond cow and much more great cow power in this pedigree. She was left open to breed to the bull of your choice.



PATERNAL GREAT GRANDDAM



**7 BAR BRANDYS BABE** PATERNAL GRANDDAM



**DEL CHARRO** 

# We're Bringin It Horn • Color • Style

# DCT BELLE



Sire: CV Casanova's Magnum Dam: HL Ringer Born 3/19/2022 Bred to DH Hired Hand

# TCC SHELLYS DELIGHT



Sire: TCC Texanas Texas Twister Dam: TCC Shellys Blue roan Born 4/19/2020 Bred to JH Rural Safari Son

**DH Hired Hand** 

# 94"+ LVR SWEET SUN SHINE



Sire: RR Sweet Brindle Dust Dam: Sittin Monika Born 5/10/2016 Bred to JH Rural Safari Son

JH Rural Safari Son

# **DCT CATTLE**

Chris Hesse (716)982-4189 | hessechristopher@hotmail.com | www.DCTCattle.com



| CV CASANOVAS<br>MAGNUM | CV COWBOY<br>CASANOVA     | COWBOY CHEX<br>SMOKY ROAN                |
|------------------------|---------------------------|------------------------------------------|
|                        | HUBBELLS RIO<br>TAFFY III | JP RIO GRANDE<br>LCR TORREY'S ROAN TAFFY |
| HL RINGER              | HL LINCOLN                | JP RIO GRANDE<br>JBM SITTIN DELUGE       |
|                        | RIO RINGA<br>BELLE PC100  | JP RIO GRANDE<br>RINGA DINGER            |

BREEDING: Confirmed bred to DH Hired Hand for a Fall 2024 calf.

**COMMENTS:** Her sire is over 9