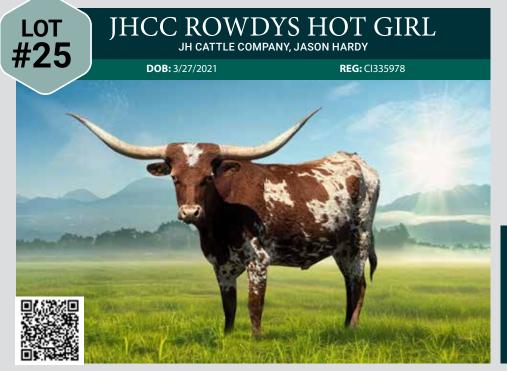

### SERVICE SIRE OF LOTS #5, 15 & 25 JHCC CAPTAIN MARVEL

DOB: 6/13/2020 • 84.25"TTT , CV CASANOVAS MAGNUM X RIVERFORKS PEARL JAM

JHCC PEARL DOB: 9/14/2022 JHCC INVIVTUS X JHCC SPECIAL PEARL PCC GOLDEN WONDER DOB: 8/14/2018 GOLD MINE 1 X M ARROW WORKING WOMAN

JHCC GOLDEN RICHES DOB: 7/3/2019 GOLD MINE 1 X RICH N RARE

JHCC ROWDYS HOT GIRL DOB: 3/27/2021 ROWDY HR X DH HOTTIE

ROWDY HR X DH HOTTIE 8250 N 8730 West · Lehi, UT 84043 · 801-367-8539 · jhcclonghorns@gmail.com LOT #54 Bascoss Carmel CB DOB: 5/4/2015 RIO TABASCO EOT 9E1 x CARMELA 22 Bred to Rascal HR

BREEDING: JHCC Captain Marvel from 8/4/2023 to 4/6/2024.

**COMMENTS:** OCV'd. PCC Golden Wonder is a beautiful grulla colored cow. She passes this unique color down to her calves. She's an easygoing cow, a great milker and mother who raises a big calf every year. She has a powerful and proven pedigree, with the top and bottom both producing great animals. We're retaining a super nice heifer as a replacement. She's exposed to JHCC Captain Marvel, whose dam is over 90"TTT and sire is 96"TTT. He is 85"TTT as a 3-year-old and quickly on his way to 90"TTT.