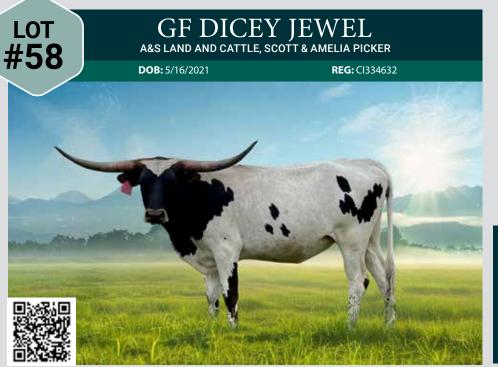

HARRIET   |
| REFLEC BAR    | SHADOW'S<br>REFLECTION | THE SHADOW<br>MISS JEAN 498        |
|               | MAXI BAR               | MAXIMILIAN<br>K BAR CANDY BAR 20/5 |

BREEDING: Exposed to CR Down Range from 9/1/2023 to 10/31/2023 and confirmed bred on 3/1/2024.

**COMMENTS:** Mo-Reflec Bar is the ultimate foundation cow from the superb Bar family line of genetic that have made this industry great. She has color to burn, conformation to pass on, a wonderful disposition, and over 90"TTT. They tell me she has produced three over 90"TTT daughters. She has a pedigree that offers consistency and predictability. We bred her to CR Down Range for even more consistent genetics. Study this mating and bid with confidence.



**RIO BAR** 



**RIO BAR II** 

DAUGHTER



**RED HOT BAR** DAUGHTER



| LOADED<br>DICE BULL<br>GF CROWN GEM | DRAG IRON         | WS JAMAKIZM<br>SHINING VICTORY           |
|-------------------------------------|-------------------|------------------------------------------|
|                                     | GF LOADED DICE    | GF HEAVY HITTER<br>JMC GOLDEN PHENOMENON |
|                                     | KINGSMAN          | COWBOY UP CHEX<br>BL COWBOY DITTY DO 963 |
|                                     | GF NUGGET OF GOLD | GF G6<br>GF G-SWEET AS GOLD              |

**BREEDING:** Confirmed bred to 6CR Buzz Lightyear.

**COMMENTS:** This young Longhorn is very well bred! She is easygoing, calm, and a pleasure to have in the pasture. We think she has some incredible breeding, including bulls like Loaded Dice Bull, Kingsman, Drag Iron, WS Jamakiz