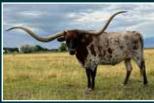

### LOT 3 CR DARK PEARL

DOB: 3/7/2017 ARCHER TEXA X CV CASANOVA'S SWEET PEARL 77.75" TTT IN THE FALL OF 2023 BULL CALF AT SIDE SIRED BY PCC MIDAS TOUCH

BREEDING: Bull calf at side born 3/5/2024, sired by PCC Midas Touch. Additional breeding status TBA.

**COMMENTS:** It's hard to find a better cow power pedigree than this one! CR Dark Pearl has been a favorite here with her beautiful twist horns and easy temperament. She has an outstanding calf at side by PCC Midas Touch (100"+ TTT)- a rare opportunity to get his genetics. Dark Pearl is fully DNA verified and Johne's negative. See more information at www.CRLonghorns.com.