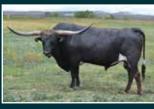

## DB Black Diamond

DOB: 6/6/2022 • BR JUNGLE JIM X LAZY J'S DOMINATRIX EXPOSED TO DB MAGNIFICENT

DOB: 11/27/2019 • DELTA LUCKY DUCK X SITTIN PURDY LD CONFIRMED BRED TO KDK HERCULES conference and an and the subsection of the second second second second second second second second second second

BENNIE BRUGMAN • AMARILLO, TX RANCH MANAGER: COLLIN WYATT • 806-220-8029

BREEDING: Exposed to DB Magnificent from 1/30/2024 to 5/15/2024.

COMMENTS: OCV'd. DB Black Diamond is a correct, beautiful black and white heifer still pushing out black horn. Genetically, and in person, she is a masterpiece. Her sire is over 100"TTT and her dam was over 70"TTT before she was a 3-year-old. We have her exposed to our junior herd sire, DB Magnificent, who has a mid-90"TTT twisty-horned dam.