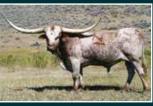

## POSSIBLE 3-IN-1

HORN WINE • 84.25" TTT SADDLEHORN X NOBLE WINE

LOT #10

RECKON SO • 87.375" TTT • COWBOY TUFF CHEX X DRAGON PEARL

ROCKING M CATTLE COMPANY WALLOWA, OR • WWW.ROCKINGMCATTLECO.COM

00B: 5/14/2017 • 74.75" TTT • CR SINGLE ACTION X PEACE OF IROQUOIS Bull Calf at side by horn wine • exposed to reckon so

**BREEDING:** Exposed to Tuff and Grande 2/15 from 5/27/2023 to 8/5/2023 and HL Range Finder from 8/14/2023 to 10/21/2023.

**COMMENTS:** OCV'd. Beautiful brindle, big-bodied Drag Iron daughter in her prime with twisty horns closing in on 80"TTT. She is a standout in any pasture. She has a good disposition and is a great producer; we are retaining a knockout Tuff and Grande 2/15 daughter as her replacement. Her 2024 calf is exciting, either sired by Tuff and Grande 2/15 or HL Range Finder, our brindle HL Heads Up son who has been producing very colorful calves. Dragella is checking all the boxes of a serious breeder! See more information on www.FeyLonghorns.com.