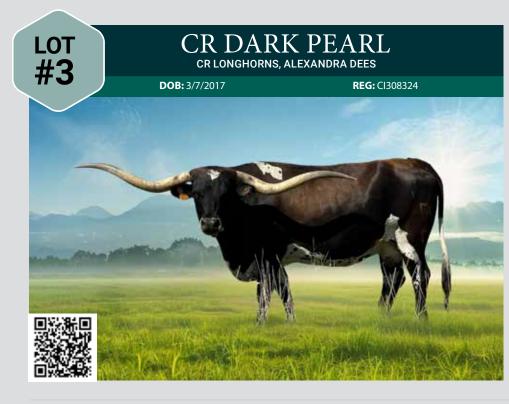

### LOT 3 CR DARK PEARL

DOB: 3/7/2017 ARCHER TEXA X CV CASANOVA'S SWEET PEARL 77.75" TTT IN THE FALL OF 2023 BULL CALF AT SIDE SIRED BY PCC MIDAS TOUCH

BREEDING: Bull calf at side born 3/5/2024, sired by PCC Midas Touch. Additional breeding status TBA.

**COMMENTS:** It's hard to find a better cow power pedigree than this one! CR Dark Pearl has been a favorite here with her beautiful twist horns and easy temperament. She has an outstanding calf at side by PCC Midas Touch (100"+ TTT)- a rare opportunity to get his genetics. Dark Pearl is fully DNA verified and Johne's negative. See more information at www.CRLonghorns.com.