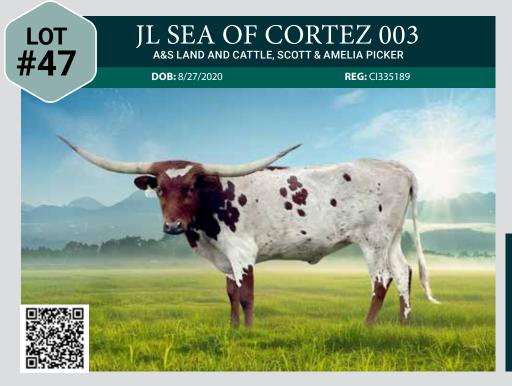

### **A&S LAND AND CATTLE**

Scott & Amelia Picker Dundee, OR amypicker@me.com Lot #2, 14, 24, 30, 47, 55, 58, 60

BREEDING: Exposed to DB Magnificent from 1/30/2024 to 5/15/2024.

COMMENTS: OCV'd. DB Black Diamond is a correct, beautiful black and white heifer still pushing out black horn. Genetically, and in person, she is a masterpiece. Her sire is over 100"TTT and her dam was over 70"TTT before she was a 3-year-old. We have her exposed to our junior herd sire, DB Magnificent, who has a mid-90"TTT twisty-horned dam.