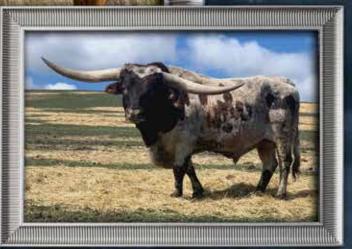

## POSSIBLE 3-IN-1

HORN WINE • 84.25" TTT SADDLEHORN X NOBLE WINE

LOT #10

RECKON SO • 87.375" TTT • COWBOY TUFF CHEX X DRAGON PEARL

ROCKING M CATTLE COMPANY WALLOWA, OR • WWW.ROCKINGMCATTLECO.COM

00B: 5/14/2017 • 74.75" TTT • CR SINGLE ACTION X PEACE OF IROQUOIS Bull Calf at side by horn wine • exposed to reckon so

**COMMENTS:** Here is a beautiful Concealed Weapon granddaughter with a future herd sire at side by the 87"TTT Homozygous black, 2025# Horn Wine. WB Peaceful Illusion exposed to 2300# Reckon So for her next calf. We retained her 2023 Reckon So daughter. She has over 80" TTT with good twist. There are some big names in this package, including Concealed Weapon, Cowboy Tuff Chex, Reckon So, Saddlehorn, Over Kill, Fielder, Dragon Pearl, Field of Pearls and more.