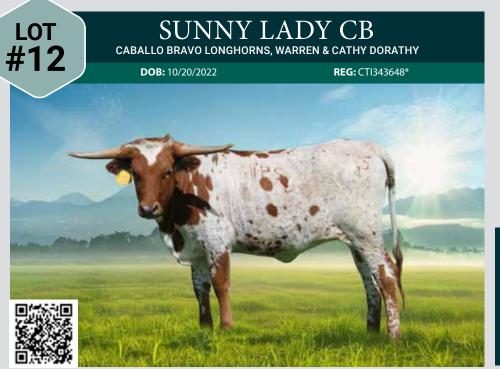

YOUR HERD'S

C

DOB: 4/17/2021 DEL CHARRO x ALLENS 371 Heifer calf at side sired by Rascal HR

Painted Sage CB

WARLOCK HR x CASANOVA SAGE EOT 1508

DOB: 4/14/2023

LOT #12 Sunny Lady CB DOB: 10/20/2022 FIFTY-FIFTY BCB x FANNIE'S SUNNY 271

#### BREEDING: Not Exposed.

**COMMENTS:** Sunny Lady CB is a great looking embryo heifer sired by Fifty-Fifty BCB and out of Fannie's Sunny 271, one of the best producing cows we have. This very well bred heifer should make an outstanding cow.

FIFTY-FIFTY BCB

FANNIE'S SUNNY 271 DAM

FEISTY LEE JR. MATERNAL GRANDSIRE

| DELTA<br>LUCKY DUCK | LLL LUCKY        | MAXIMUS ST<br>B. C. LUCKY LADY     |
|---------------------|------------------|------------------------------------|
|                     | LLL DELTA DAWN   | J.R. GRAND SLAM<br>SUNHAVEN DELTA  |
| SITTIN<br>PURDY LD  | SITTIN BULL      | HUNTS COMMAND RESPECT<br>HASHBROWN |
|                     | HL LAWGIRLS DOLL | ACE'S LAWMAN<br>WINDY DOLL BW 7/8  |

BREEDING: Confirmed bred to KDK Hercules.

**COMMENTS:** OCV'd. BH Purdy is as beautiful as her name suggests with a pedigree to match. Her sire is a full brother to Cold Copper Ranch's, Delta Lucky Ace. Her bottom side goes back to Hunts Command Respect and Hashbrown. To top it off, she's confirmed bred to KDK Hercules, who was over 90"TTT before he was 3 years old!