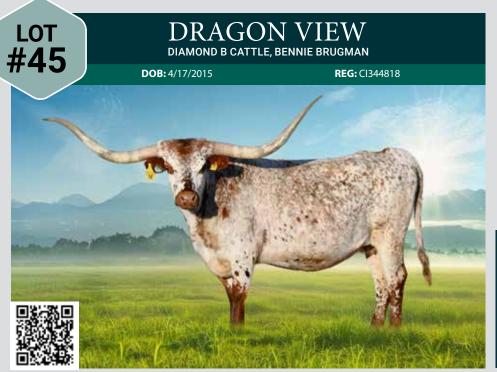

### **DIAMOND B CATTLE**

Bennie Brugman Amarillo, TX diamondbcattle@hotmail.com Lot #1, 13, 23, 34, 45, 56

## DOB: 1/7/2017 • 96.75" TTT • BIG RED HR × HR WHITE SHIELD

SEMEN \$200/STRAW OREGON SALE WEEKEND ONLY CONTACT SCOTT PICKER 503-572-5656 OR KENT HARRELL 918-625-1351

**SPECKIF** 

DOB: 3/12/2020 • 94"TTT • PACIFIC COWBOY 40 x WSR Chloe