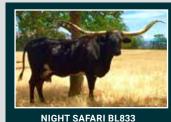

### BRB TWO SOCKS HORIZON VIEW LONGHORNS, NOAH CRAVEN

**REG:** CTI329453

| JH RURAL      | JH RURALLY SCREWED | JP RIO GRANDE<br>LADY MONIKA BL      |
|---------------|--------------------|--------------------------------------|
| SAFARI SON    | NIGHT SAFARI BL833 | BL NIGHT CHEX<br>SAFARI B 1677       |
| CARMEN 123 CB | CIMMARON EOT 24/8  | DONOVAN EOT 468<br>EOT OUTBACK SARAH |
| CRIMEN 125 CD | CARMELA 22         | JW DIXIE<br>SASSY EMPEROR            |