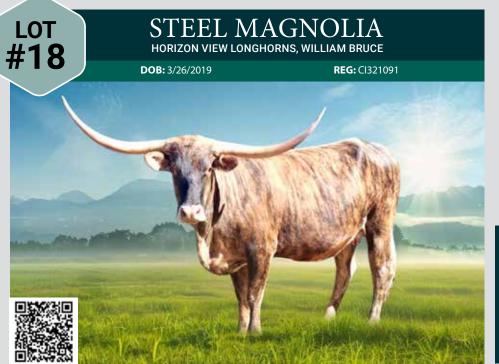

# HORIZON VIEW LONGHORNS

STEEL MAGNOLIA DOB: 3/26/2019 CV BULLSEYE x STEEL JAM

**BC PLAY N HOOKY** 

JH RURAL SAFARI SON

DOB: 5/17/2020

x CARMEN 123 CB CR DOWN RANGE

BRB TWO SOCKS DOB: 12/18/2019 JH RURAL SAFARI SON X CARMEN 123 CB

**NOAH CRAVEN · BILL & RACHEL BRUCE · DAVID SCHAEFER** 

**CLOVERDALE, OREGON** 

LOT #7