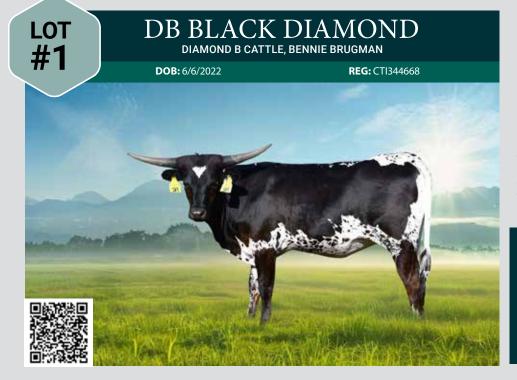

## DB Black Diamond

DOB: 6/6/2022 • BR JUNGLE JIM X LAZY J'S DOMINATRIX EXPOSED TO DB MAGNIFICENT

DOB: 11/27/2019 • DELTA LUCKY DUCK X SITTIN PURDY LD CONFIRMED BRED TO KDK HERCULES conference and an and the subsection of the second second second second second second second second second second

BENNIE BRUGMAN • AMARILLO, TX RANCH MANAGER: COLLIN WYATT • 806-220-8029

BREEDING: Exposed to DB Magnificent from 1/30/2024 to 5/15/2024.

COMMENTS: OCV'd. DB Black Diamond is a correct, beautiful black and white heifer still pushing out black horn. Genetically, and in person, she is a masterpiece. Her sire is over 100"TTT and her dam was over 70"TTT before she was a 3-year-old. We have her exposed to our junior herd sire, DB Magnificent, who has a mid-90"TTT twisty-horned dam.