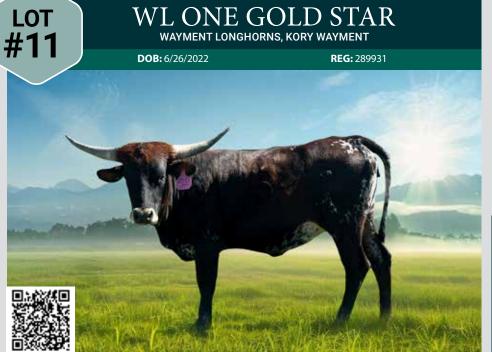

# OF THE SHOW!

.7

LONGEORNS KORY WAYMENT - 435-239-2076 BRIGHAM CITY, UTAH

> 2022 DAUGHTER BYSHOWBOAT

DOB: 6/26/2022 WTL FIT 4 GOLD x STAR OF THE SHOW

Gold

2023 DAUGHTER BY SHOWBOAT

DOB: 4/13/2019 • GOLD MINE 1 x PCC SINGLE SCOOP

LOT #31 PCC Golden Swirl

EXPOSED TO PCC SHOW BOAT WBAR ITSMISTERCHEX2U X PCC NO SHOW

| WTL FIT 4 GOLD      | GOLD MINE 1         | COWBOY CATCHIT CHEX<br>2A DAISY DUKE  |
|---------------------|---------------------|---------------------------------------|
|                     | HISSY FIT           | TEMPER TANTRUM<br>BLISSFUL STYLE      |
| STAR OF THE<br>SHOW | ЈАСК РОТ            | WS JAMAKIZM<br>DANCER                 |
|                     | SHINING STAR 387/11 | DUPREE CHEX 792<br>GALA SHOW OF STARS |

**BREEDING:** Exposed to Pick Time from 5/1/24 to 6/20/24 and sells with1 straw of Colluder conventional semen.

**COMMENTS:** This flashy heifer comes from our 80"TTT Reserve Grand Champion, Star Of The Show. Her horns are laid back and will roll over hard soon! She is confirmed bred to one of the industry's best.