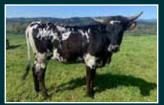

### LOT 3 CR DARK PEARL

DOB: 3/7/2017 ARCHER TEXA X CV CASANOVA'S SWEET PEARL 77.75" TTT IN THE FALL OF 2023 BULL CALF AT SIDE SIRED BY PCC MIDAS TOUCH

BREEDING: Bull calf at side born 3/5/2024, sired by PCC Midas Touch. Additional breeding status TBA.

**COMMENTS:** It's hard to find a better cow power pedigree than this one! CR Dark Pearl has been a favorite here with her beautiful twist horns and easy temperament. She has an outstanding calf at side by PCC Midas Touch (100"+ TTT)- a rare opportunity to get his genetics. Dark Pearl is fully DNA verified and Johne's negative. See more information at www.CRLonghorns.com.