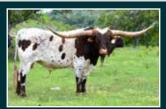

## DB Black Diamond

DOB: 6/6/2022 • BR JUNGLE JIM X LAZY J'S DOMINATRIX EXPOSED TO DB MAGNIFICENT

DOB: 11/27/2019 • DELTA LUCKY DUCK X SITTIN PURDY LD CONFIRMED BRED TO KDK HERCULES conference and an and the subsection of the second second second second second second second second second second

BREEDING: Exposed to DB Magnificent from 1/30/2024 to 5/15/2024.

COMMENTS: OCV'd. DB Black Diamond is a correct, beautiful black and white heifer still pushing out black horn. Genetically, and in person, she is a masterpiece. Her sire is over 100"TTT and her dam was over 70"TTT before she was a 3-year-old. We have her exposed to our junior herd sire, DB Magnificent, who has a mid-90"TTT twisty-horned dam.