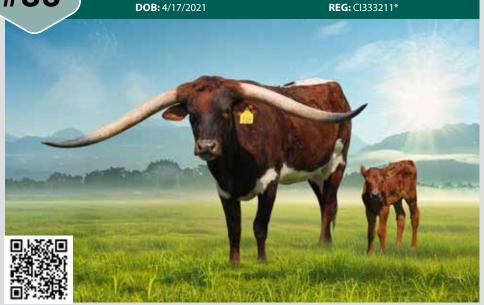

YOUR HERD'S

C

DOB: 4/17/2021 DEL CHARRO x ALLENS 371 Heifer calf at side sired by Rascal HR

Painted Sage CB

WARLOCK HR x CASANOVA SAGE EOT 1508

DOB: 4/14/2023

LOT #12 Sunny Lady CB DOB: 10/20/2022 FIFTY-FIFTY BCB x FANNIE'S SUNNY 271