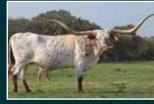

### LOT 3 CR DARK PEARL

DOB: 3/7/2017 ARCHER TEXA X CV CASANOVA'S SWEET PEARL 77.75" TTT IN THE FALL OF 2023 BULL CALF AT SIDE SIRED BY PCC MIDAS TOUCH

BREEDING: Bull calf at side born 3/5/2024, sired by PCC Midas Touch. Additional breeding status TBA.

**COMMENTS:** It's hard to find a better cow power pedigree than this one! CR Dark Pearl has been a favorite here with her beautiful twist horns and easy temperament. She has an outstanding calf at side by PCC Midas Touch (100"+ TTT)- a rare opportunity to get his genetics. Dark Pearl is fully DNA verified and Johne's negative. See more information at www.CRLonghorns.com.