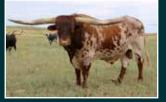

**BR JUNGLE JIM** 

TTT JAMMIN' JENNY PATERNAL GRANDDAM

FIFTY-FIFTY BCB MATERNAL GREAT GRANDSIRE

| LOT <b>#2</b> | A&S MISS MARS<br>A&S LAND AND CATTLE, SCOTT & AMELIA PICKER |                      |
|---------------|-------------------------------------------------------------|----------------------|
| <b>π∠</b>     | <b>DOB:</b> 6/11/2017                                       | <b>REG:</b> Cl305125 |
|               |                                                             |                      |
|               |                                                             |                      |

BREEDING: Heifer calf at side born 5/5/24, sired by CR Down Range. Exposed back to A&S Speckled Cowboy 5/10/24 to sale date

**COMMENTS:** They just don't get much prettier than this beauty. The red roan coat with those lateral twisty horns, she's a perfect, feminine longhorn. Plus, you can't go wrong with her great udder and she raises beautiful, healthy calves like clockwork. She is exposed to CR Down Range, our Concealed Weapon son, and she should calve by the sale date. Check her out at www.AandSLandandCattle.com for updates.