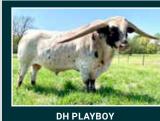

## DB Black Diamond

DOB: 6/6/2022 • BR JUNGLE JIM X LAZY J'S DOMINATRIX EXPOSED TO DB MAGNIFICENT

DOB: 11/27/2019 • DELTA LUCKY DUCK X SITTIN PURDY LD CONFIRMED BRED TO KDK HERCULES conference and an and the subsection of the second second second second second second second second second second

BENNIE BRUGMAN • AMARILLO, TX RANCH MANAGER: COLLIN WYATT • 806-220-8029

BREEDING: Exposed to DB Magnificent from 1/30/2024 to 5/15/2024.

COMMENTS: OCV'd. DB Black Diamond is a correct, beautiful black and white heifer still pushing out black horn. Genetically, and in person, she is a masterpiece. Her sire is over 100"TTT and her dam was over 70"TTT before she was a 3-year-old. We have her exposed to our junior herd sire, DB Magnificent, who has a mid-90"TTT twisty-horned dam.