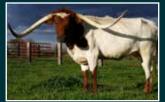

**BR JUNGLE JIM** 

TTT JAMMIN' JENNY PATERNAL GRANDDAM

FIFTY-FIFTY BCB MATERNAL GREAT GRANDSIRE

| LOT <b>#2</b> | A&S MISS MARS<br>A&S LAND AND CATTLE, SCOTT & AMELIA PICKER |                      |
|---------------|-------------------------------------------------------------|----------------------|
| <b>π∠</b>     | <b>DOB:</b> 6/11/2017                                       | <b>REG:</b> Cl305125 |
|               |                                                             |                      |
|               |                                                             |                      |

BREEDING: Heifer calf at side born 5/5/24, sired by CR Down Range. Exposed back to A&S Speckled Cowboy 5/10/24 to sale date

**COMMENTS:** They just don't get much prettier than this beauty. The red roan coat with those lateral twisty horns, she's a perfect, feminine longhorn. Plus, you can't go wrong with her great udder and she raises beautiful, healthy calves like clockwork. She is exposed to CR Down Range, our Concealed Weapon son, and she should calve by the sale date. Check her out at www.AandSLandandCattle.com for updates.