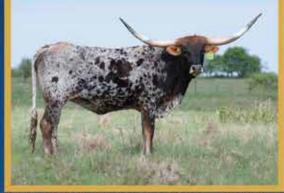

Y TUFF CHEX<br>SR MADDEN'S FIREFLY 203      |
|                         | BASCO'S DELIGHT CB | RIO TABASCO EOT 9E1<br>WHITNEY'S DELIGHT FR 77/6 |

### BREEDING: Not Exposed.

**COMMENTS:** Time to sit up and pay attention. This young lady was 41.75" TTT at 16 months old and is on track to be 60"+TTT at 24 months old. She combines CV Cowboy Casanova and Cowboy Tuff Chex in the same pedigree. You will also find the 102"+ TTT Eternal Diamond cow and much more great cow power in this pedigree. She was left open to breed to the bull of your choice.



PATERNAL GREAT GRANDDAM



**7 BAR BRANDYS BABE** PATERNAL GRANDDAM



**DEL CHARRO** 

# We're Bringin It Horn • Color • Style

# DCT BELLE



Sire: CV Casanova's Magnum Dam: HL Ringer Born 3/19/2022 Bred to DH Hired Hand

# TCC SHELLYS DELIGHT



Sire: TCC Texanas Texas Twister Dam: TCC Shellys Blue roan Born 4/19/2020 Bred to JH Rural Safari Son

**DH Hired Hand** 

# 94"+ LVR SWEET SUN SHINE



Sire: RR Sweet Brindle Dust Dam: Sittin Monika Born 5/10/2016 Bred to JH Rural Safari Son

JH Rural Safari Son

# **DCT CATTLE**

Chris Hesse (716)982-4189 | hessechristopher@hotmail.com | www.DCTCattle.com



| CV CASANOVAS<br>MAGNUM | CV COWBOY<br>CASANOVA     | COWBOY CHEX<br>SMOKY ROAN                |
|------------------------|---------------------------|------------------------------------------|
|                        | HUBBELLS RIO<br>TAFFY III | JP RIO GRANDE<br>LCR TORREY'S ROAN TAFFY |
| HL RINGER              | HL LINCOLN                | JP RIO GRANDE<br>JBM SITTIN DELUGE       |
|                        | RIO RINGA<br>BEL