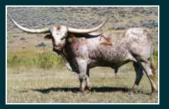

----------------------|----------------------------------------|
| WEAPON        | HORSESHOE J<br>EXAMPLE | BL COACH'S DESPERADO<br>DIXIE CHARLENE |
| CB LADY SMITH | TOP CALIBER            | HUNTS COMMAND RESPECT<br>HASHBROWN     |
|               | J.R. GRANDY            | J.R. GRAND SLAM<br>J.R. CANDY          |

BREEDING: Bull calf at side born 3/15/2024, sired by PCC Midas Touch. Additional breeding status TBA.

COMMENTS: Here's a classic huge horned (over 86"TTT) Concealed Weapon daughter. Her calf at side is a beautiful son of the incredible PCC Midas Touch, who was 100"TTT just past 36 months old. This is a huge opportunity to be one of the first with a PCC Midas Touch son. CR Pistol Lady is fully DNA verified and Johne's negative.



SIRE OF CALF AT SIDE



CONCEALED WEAPON SIRE



TOP CALIBER MATERNAL GRANDSIRE

# SATIN CHANEL CDC CIRCLE DOUBLE C LONGHORNS, CHRIS & CHRISTINA CLARK

| HUBBELLS<br>ROMAN 7 | HUBBELLS 20 GAUGE        | CONCEALED WEAPON<br>HUBBELLS RIO GLORY       |
|---------------------|--------------------------|----------------------------------------------|
|                     | HUBBELLS TARI<br>CATCHIT | COWBOY CATCHIT CHEX<br>HUBBELLS RIO TARI III |
| LW SATIN<br>SHEETS  | COWBOY<br>CATCHIT CHEX   | COWBOY CHEX<br>BL RIO CATCHIT                |
|                     | HORSESHOE J LEARN        | BOMBER CHEX 80<br>HORSESHOE J ILLUSTRIOUS    |

BREEDING: Exposed to BR Jungle Jim from 11/15/2023 to 5/1/2024.

**COMMENTS:** Satin Chanel CDC's dam was 92.5"TTT in December of 2023 and a very elegant daughter of Cowboy Catchit Chex. This meeting will