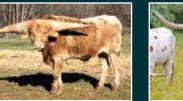

### LOT 3 CR DARK PEARL

DOB: 3/7/2017 ARCHER TEXA X CV CASANOVA'S SWEET PEARL 77.75" TTT IN THE FALL OF 2023 BULL CALF AT SIDE SIRED BY PCC MIDAS TOUCH

BREEDING: Bull calf at side born 3/5/2024, sired by PCC Midas Touch. Additional breeding status TBA.

**COMMENTS:** It's hard to find a better cow power pedigree than this one! CR Dark Pearl has been a favorite here with her beautiful twist horns and easy temperament. She has an outstanding calf at side by PCC Midas Touch (100"+ TTT)- a rare opportunity to get his genetics. Dark Pearl is fully DNA verified and Johne's negative. See more information at www.CRLonghorns.com.