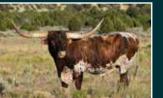

### LOT 3 CR DARK PEARL

DOB: 3/7/2017 ARCHER TEXA X CV CASANOVA'S SWEET PEARL 77.75" TTT IN THE FALL OF 2023 BULL CALF AT SIDE SIRED BY PCC MIDAS TOUCH

BREEDING: Bull calf at side born 3/5/2024, sired by PCC Midas Touch. Additional breeding status TBA.

**COMMENTS:** It's hard to find a better cow power pedigree than this one! CR Dark Pearl has been a favorite here with her beautiful twist horns and easy temperament. She has an outstanding calf at side by PCC Midas Touch (100"+ TTT)- a rare opportunity to get his genetics. Dark Pearl is fully DNA verified and Johne's negative. See more information at www.CRLonghorns.com.