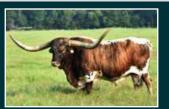

# HORIZON VIEW LONGHORNS

STEEL MAGNOLIA DOB: 3/26/2019 CV BULLSEYE x STEEL JAM

**BC PLAY N HOOKY** 

JH RURAL SAFARI SON

DOB: 5/17/2020

x CARMEN 123 CB CR DOWN RANGE

BRB TWO SOCKS DOB: 12/18/2019 JH RURAL SAFARI SON X CARMEN 123 CB

**NOAH CRAVEN · BILL & RACHEL BRUCE · DAVID SCHAEFER** 

**CLOVERDALE, OREGON** 

LOT #7

### BRB TWO SOCKS HORIZON VIEW LONGHORNS, NOAH CRAVEN

**REG:** CTI329453

| JH RURAL      | JH RURALLY SCREWED | JP RIO GRANDE<br>LADY MONIKA BL      |
|---------------|--------------------|--------------------------------------|
| SAFARI SON    | NIGHT SAFARI BL833 | BL NIGHT CHEX<br>SAFARI B 1677       |
| CARMEN 123 CB | CIMMARON EOT 24/8  | DONOVAN EOT 468<br>EOT OUTBACK SARAH |
| CRIMEN 125 CD | CARMELA 22         | JW DIXIE<br>SASSY EMPEROR            |

### BREEDING: Not Exposed.

COMMENTS: BRB Two Socks is an excellent young black and white cow with great conformation and horn growth. Bid with confidence on this exciting product of the RC Larson embryo implant program. Her sire is the great JH Rural Safari Son and her dam is the outstanding Carmen 123 CB. She also boasts such legends as JH Rurally Screwed, JP Rio Grande and Lady Monika BL in her pedigree. She has been left open to be ready for the bull of your choice.