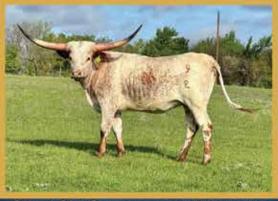

JP RIO GRANDE<br>FL BRANDYS BEAUTY               |
| CHARRO'S<br>CHACHITA CB | DEL CHARRO         | COWBOY TUFF CHEX<br>SR MADDEN'S FIREFLY 203      |
|                         | BASCO'S DELIGHT CB | RIO TABASCO EOT 9E1<br>WHITNEY'S DELIGHT FR 77/6 |

### BREEDING: Not Exposed.

**COMMENTS:** Time to sit up and pay attention. This young lady was 41.75" TTT at 16 months old and is on track to be 60"+TTT at 24 months old. She combines CV Cowboy Casanova and Cowboy Tuff Chex in the same pedigree. You will also find the 102"+ TTT Eternal Diamond cow and much more great cow power in this pedigree. She was left open to breed to the bull of your choice.



PATERNAL GREAT GRANDDAM



**7 BAR BRANDYS BABE** PATERNAL GRANDDAM



**DEL CHARRO** 

# We're Bringin It Horn • Color • Style

# DCT BELLE



Sire: CV Casanova's Magnum Dam: HL Ringer Born 3/19/2022 Bred to DH Hired Hand

# TCC SHELLYS DELIGHT



Sire: TCC Texanas Texas Twister Dam: TCC Shellys Blue roan Born 4/19/2020 Bred to JH Rural Safari Son

**DH Hired Hand** 

# 94"+ LVR SWEET SUN SHINE



Sire: RR Sweet Brindle Dust Dam: Sittin Monika Born 5/10/2016 Bred to JH Rural Safari Son

JH Rural Safari Son

# **DCT CATTLE**

Chris Hesse (716)982-4189 | hessechristopher@hotmail.com | www.DCTCattle.com



| CV CASANOVAS<br>MAGNUM | CV COWBOY<br>CASANOVA     | COWBOY CHEX<br>SMOKY ROAN                |
|------------------------|---------------------------|------------------------------------------|
|                        | HUBBELLS RIO<br>TAFFY III | JP RIO GRANDE<br>LCR TORREY'S ROAN TAFFY |
| HL RINGER              | HL LINCOL