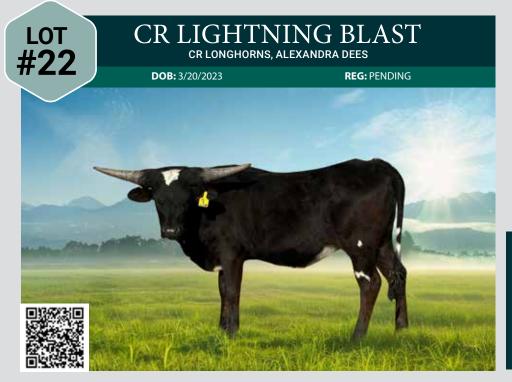

### LOT 22 CR LIGHTNING BLAST

DOB: 3/20/2023 JH LIGHTNING IN A BOTTLE X RFR BLAST FROM THE PAST 35.5" TTT 5 DAYS PRIOR TO FIRST BIRTHDAY. NOT EXPOSED

ALEXANDRA DEES CR LONGHORNS HARPER, OREGON 805-300-4617 ATDEES@AOL.COM WWW.CRLONGHORNS.COM