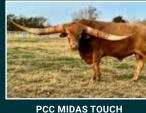

### LOT 3 CR DARK PEARL

DOB: 3/7/2017 ARCHER TEXA X CV CASANOVA'S SWEET PEARL 77.75" TTT IN THE FALL OF 2023 BULL CALF AT SIDE SIRED BY PCC MIDAS TOUCH

BREEDING: Bull calf at side born 3/5/2024, sired by PCC Midas Touch. Additional breeding status TBA.

**COMMENTS:** It's hard to find a better cow power pedigree than this one! CR Dark Pearl has been a favorite here with her beautiful twist horns and easy temperament. She has an outstanding calf at side by PCC Midas Touch (100"+ TTT)- a rare opportunity to get his genetics. Dark Pearl is fully DNA verified and Johne's negative. See more information at www.CRLonghorns.com.