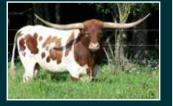

BREEDING: Exposed to DB Magnificent from 1/30/2024 to 5/15/2024.

COMMENTS: OCV'd. DB Black Diamond is a correct, beautiful black and white heifer still pushing out black horn. Genetically, and in person, she is a masterpiece. Her sire is over 100"TTT and her dam was over 70"TTT before she was a 3-year-old. We have her exposed to our junior herd sire, DB Magnificent, who has a mid-90"TTT twisty-horned dam.