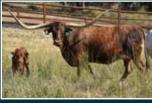

BREEDING: Exposed to DB Magnificent from 1/30/2024 to 5/15/2024.

COMMENTS: OCV'd. DB Black Diamond is a correct, beautiful black and white heifer still pushing out black horn. Genetically, and in person, she is a masterpiece. Her sire is over 100"TTT and her dam was over 70"TTT before she was a 3-year-old. We have her exposed to our junior herd sire, DB Magnificent, who has a mid-90"TTT twisty-horned dam.