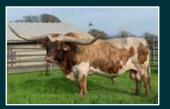

## DB Black Diamond

DOB: 6/6/2022 • BR JUNGLE JIM X LAZY J'S DOMINATRIX EXPOSED TO DB MAGNIFICENT

DOB: 11/27/2019 • DELTA LUCKY DUCK X SITTIN PURDY LD CONFIRMED BRED TO KDK HERCULES conference and an and the subsection of the second second second second second second second second second second

BENNIE BRUGMAN • AMARILLO, TX RANCH MANAGER: COLLIN WYATT • 806-220-8029

BREEDING: Exposed to DB Magnificent from 1/30/2024 to 5/15/2024.

COMMENTS: OCV'd. DB Black Diamond is a correct, beautiful black and white heifer still pushing out black horn. Genetically, and in person, she is a masterpiece. Her sire is over 100"TTT and her dam was over 70"TTT before she was a 3-year-old. We have her exposed to our junior herd sire, DB Magnificent, who has a mid-90"TTT twisty-horned dam.