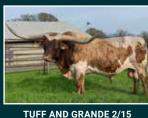

SIRE OF CALF AT SIDE

**TEXANA VAN HORNE** 

PATERNAL GRANDDAM

FIELD OF PEARLS MATERNAL GRANDDAM

| TUFF AND    | COWBOY TUFF<br>CHEX       | COWBOY CHEX<br>BL RIO CATCHIT          |
|-------------|---------------------------|----------------------------------------|
| GRANDE 2/15 | HELM HGC<br>DOUBLE GRANDE | HUNTS GRAND COMMAND<br>D/O MISS GRANDE |
| HELM TOP    | TOP CALIBER               | HUNTS COMMAND RESPECT<br>HASHBROWN     |
| DESIRE      | HELM DOUBLE<br>DESIRE     | HELM TORO CALIENTE<br>HELM LA CHICA    |

#### BREEDING: Not Exposed.

**COMMENTS:** OCV'd. Here's an outstanding Tuff and Grande 2/15 daughter out of a Top Caliber daughter. Her dam sells as Lot #52. She has strong genetics that come in a pretty package with lots of horn (well over 30"TTT at 12 months old), a beautiful hide, good conformation, and great disposition. Imagine this young heifer in a few years at your place! She sells unexposed. See more information at www.FeyLonghorns.com.

**TOP CALIBER** MATERNAL GRANDSIRE

HELM TOP DESIRE DAM