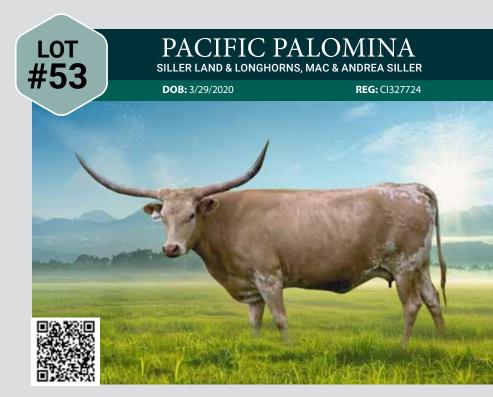

### **SILLER LAND & LONGHORNS**

Mac & Andrea Siller Penn Valley, CA siller5@hotmail.com Lot #16, 28, 32, 53

BREEDING: Exposed to DB Magnificent from 1/30/2024 to 5/15/2024.

COMMENTS: OCV'd. DB Black Diamond is a correct, beautiful black and white heifer still pushing out black horn. Genetically, and in person, she is a masterpiece. Her sire is over 100"TTT and her dam was over 70"TTT before she was a 3-year-old. We have her exposed to our junior herd sire, DB Magnificent, who has a mid-90"TTT twisty-horned dam.